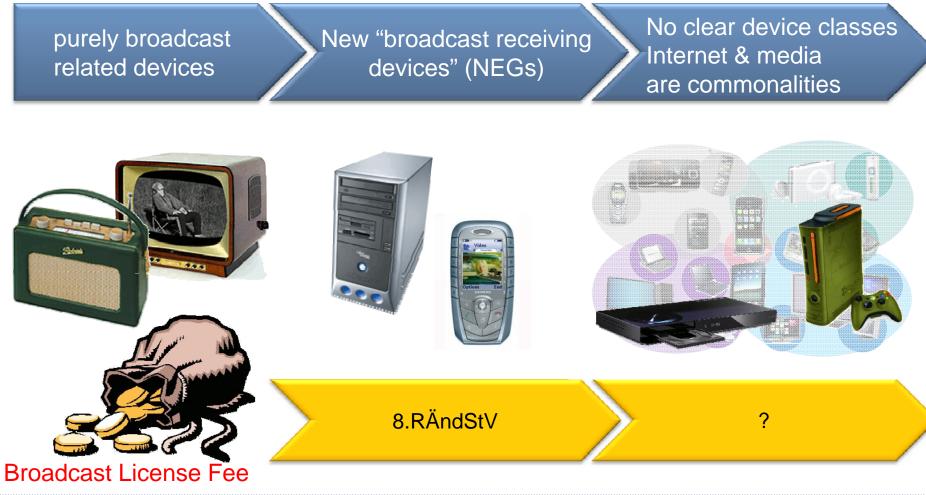

# **Categories of CE-devices for media consumption Examples from a consumer perspective**

The Future of the Broadcasting License Fee

# Categories consist of multiple classes from Budget $\rightarrow$ Premium

# **Boundaries between device categories blur**

Diversity of devices will increase rather than decrease Device selection depends on usage context – and design(!)

The Future of the Broadcasting License Fee