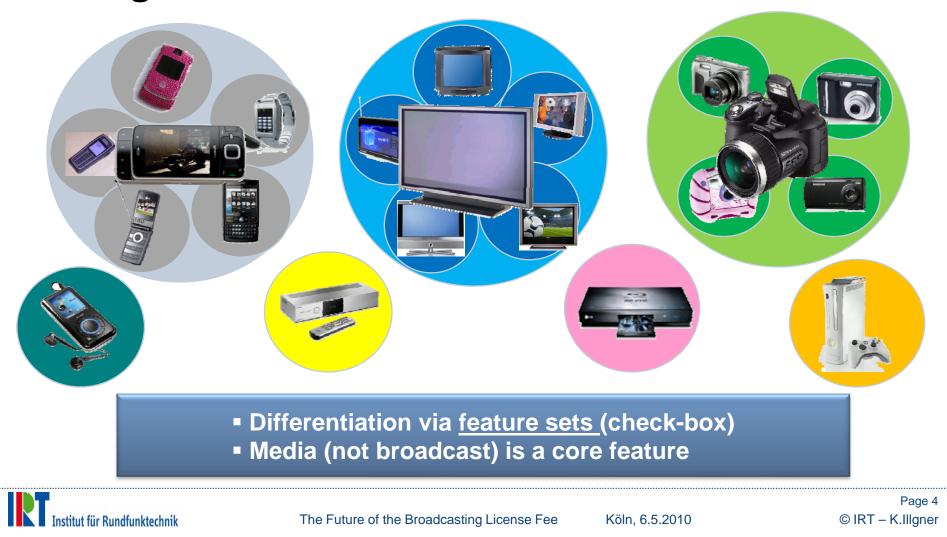

# **Boundaries between device categories blur**

Diversity of devices will increase rather than decrease Device selection depends on usage context – and design(!)

The Future of the Broadcasting License Fee