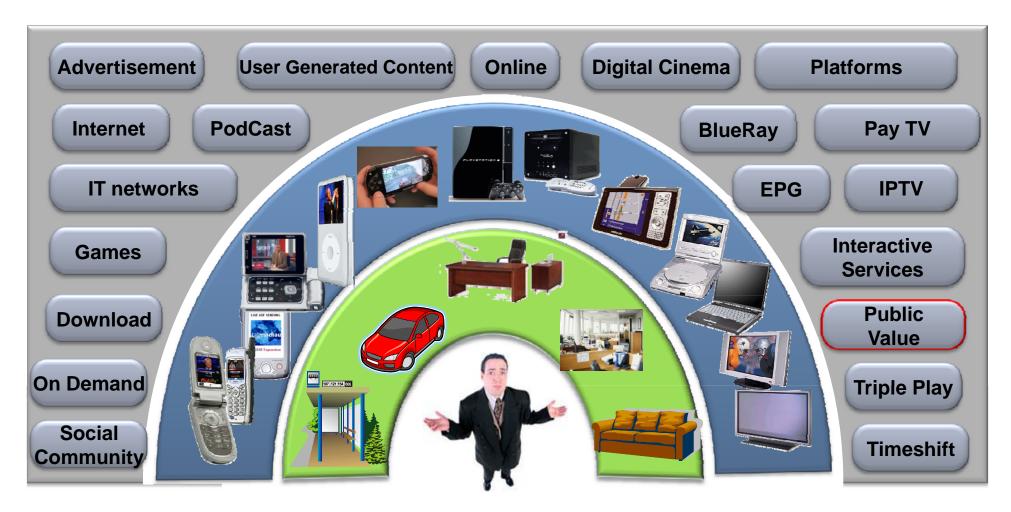

# **Dimensions of Media Consumption today**

The Future of the Broadcasting License Fee