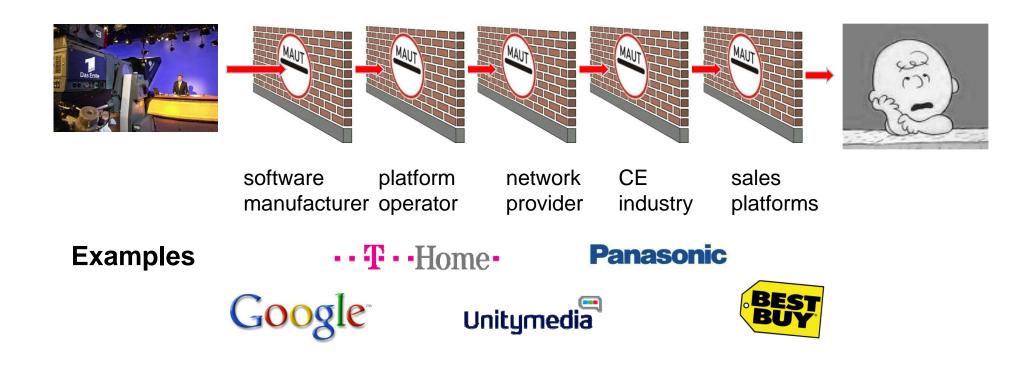

linear offers complement the service portfolio
  - ... the customer will be reached over all distribution means





#### **Media shapes the Internet**

>> 50% of data traffic in network originates from media











kicker.tv: Über

aschungs-Transfer - Schalke ho





The Future of the Broadcasting License Fee



# **CE-Manufacturers eye new business opportunities**

- CE is the driver, independent of broadcast
- CE-industry follows similar concepts but with proprietary technical approaches





The Future of the Broadcasting License Fee

Köln, 6.5.2010

Page 14 © IRT – K.Illgner



# Apple and Google are entering the TV-market



- itunes media portal
- Exclusive content contracts

- TV ads
- TV search
- Personalization?











# **Broadcasters face more and more toll stations**







# Hybrid-TV – a new Paradigm seamlessly tying linear and non-linear services together



Institut für Rundfunktechnik The I

The Future of the Broadcasting License Fee

Köln, 6.5.2010

Page 17 © IRT – K.Illgner



### **First Application Scenario (ARD)**

| ARDText® cinstestival<br>tet 100 Ung mehr sick pepes titik 100<br>tet 100 Ung mehr sick pepes titik 100