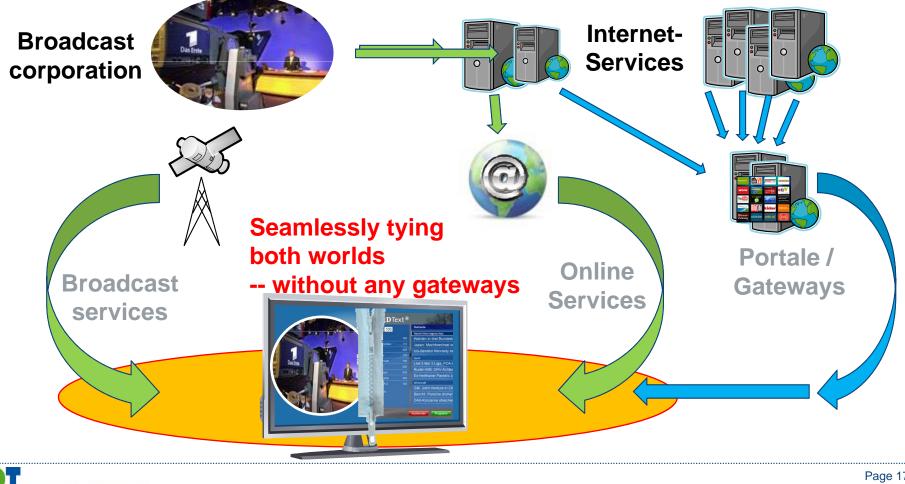

# Hybrid-TV – a new Paradigm seamlessly tying linear and non-linear services together

Institut für Rundfunktechnik The I

The Future of the Broadcasting License Fee

Köln, 6.5.2010

Page 17 © IRT – K.Illgner

### **First Application Scenario (ARD)**

| ARDText® cinstestival<br>tet 100 Ung mehr sick pepes titik 100<br>tet 100 Ung mehr sick pepes titik 100                                                                                                                                                                                                                                                                                                                                                                                                                                                 | Piles                                                                                                                                                                                                                            |                                                                                                                                                                                                                                                                                                                                                                                                                                                                                                                                                                                                                                                                                                                                                                                                                                                                                                                                                                                                                                                                                                                                                                                                                                                                                                                                                                                                                                                                                                                                                                                                                                                                                                                                                                                                                                                                                                                                                                                                                                                                                                                                | E Stredungen                                             |
|---------------------------------------------------------------------------------------------------------------------------------------------------------------------------------------------------------------------------------------------------------------------------------------------------------------------------------------------------------------------------------------------------------------------------------------------------------------------------------------------------------------------------------------------------------|----------------------------------------------------------------------------------------------------------------------------------------------------------------------------------------------------------------------------------|--------------------------------------------------------------------------------------------------------------------------------------------------------------------------------------------------------------------------------------------------------------------------------------------------------------------------------------------------------------------------------------------------------------------------------------------------------------------------------------------------------------------------------------------------------------------------------------------------------------------------------------------------------------------------------------------------------------------------------------------------------------------------------------------------------------------------------------------------------------------------------------------------------------------------------------------------------------------------------------------------------------------------------------------------------------------------------------------------------------------------------------------------------------------------------------------------------------------------------------------------------------------------------------------------------------------------------------------------------------------------------------------------------------------------------------------------------------------------------------------------------------------------------------------------------------------------------------------------------------------------------------------------------------------------------------------------------------------------------------------------------------------------------------------------------------------------------------------------------------------------------------------------------------------------------------------------------------------------------------------------------------------------------------------------------------------------------------------------------------------------------|----------------------------------------------------------|
| Indextedues 113 Induct Value August Induct 114 Induct Value August Induct 114   Sent 200 CDU startet holife Wahlkampiphase 114 114   Variantia 100 700 700   Variantia 100 100 100   DEL Berlin schlader 700 700   Majuri Mariantia 700   Majuri Mariantia 116   Majuri Mariantia 116                                                                                                                                                                   | ARD® EinsPlus<br>PERNSEHEN<br>AUTUELLE<br>MELDUNGEN<br>NPD-Filaate im Osten abgehangt<br>AUTUELLE                                                                                                                                | LLUE FLATUST<br>die hetzien 12<br>Construite<br>Sources<br>Lues<br>Lues<br>Lues<br>Lues<br>Lues<br>Lues<br>Lues<br>Lu                                                                                                                                                                                                                                                                                                                                                                                                                                                                                                                                                                                                                                                                                                                                                                                                                                                                                                                                                                                                                                                                                                                                                                                                                                                                                                                                                                                                                                                                                                                                                                                                                                                                                                                                                                                                                                                                                                                                                                                                          | King of any castle<br>Wandae Project<br>36.40 16.52 2000 |
| Nation     Register     Non-section     Residence       1/2     1/2     1/2     0.6.03.0001 [17:09       7/     Total: (Statistic)     Softwarenel     1/2/2     1/2/2       2/2/2     Softwarenel     1/2/2     1/2/2     1/2/2                                                                                                                                                                                                                                                                                                                        | Ausblenden Programm Piedadheac Videolaut                                                                                                                                                                                         | tagesschau <sup>®</sup> Attuelle Videoz 2 nov                                                                                                                                                                                                                                                                                                                                                                                                                                                                                                                                                                                                                                                                                                                                                                                                                                                                                                                                                                                                                                                                                                                                                                                                                                                                                                                                                                                                                                                                                                                                                                                                                                                                                                                                                                                                                                                                                                                                                                                                                                                                                  | E WAXXXX C Hyrecore                                      |
| Um 2015 Uhr Em Ente Figure Status   Um 2015 Uhr Em Ente Figure Status   Um 2016 Uhr Uhr 2016 Uhr Figure Status   Um 2016 Uhr Uhr 2016 Uhr Figure Status   Uhr 2016 Uhr Uhr 2016 Uhr Figure Status | ARD® Mediathek   Itstrutestow   06.09.2009 [15:10     > Alle Kategorien   > Sendongen A-Z   > Sendong wepasst?     Verschau anf Folge 3663<br>cast Warenter?   MARTENHOF     Worchau anf Folge 3459<br>and Warenter?   MARTENHOF | An and an an an and an an<br>an an a                                                                                                                                                                                                 | る。責                                                      |
| Pint and Heindraw Realization   120:1125 Tagestabas   Tagestabas Realization                                                                                                                                                                                                                                                                                                                                                                                                                                                                            | Senstag, Ves Kareta Davee<br>ext: SMR 2 Lader (urb. Ber Nile-Caundy<br>Use: Sens 4 Lader (urb. Ber Nile-Caundy<br>Dass Wetter van 05.09.2003<br>aut: Dars Wetter in Schlar<br>Sartsalte efferer: 0-Tast                          | Province Pro | Selandar<br>International International                  |

- Intuitive branching from linear program to non-linear program elements
- maintain homogeneous brand and seamless experience