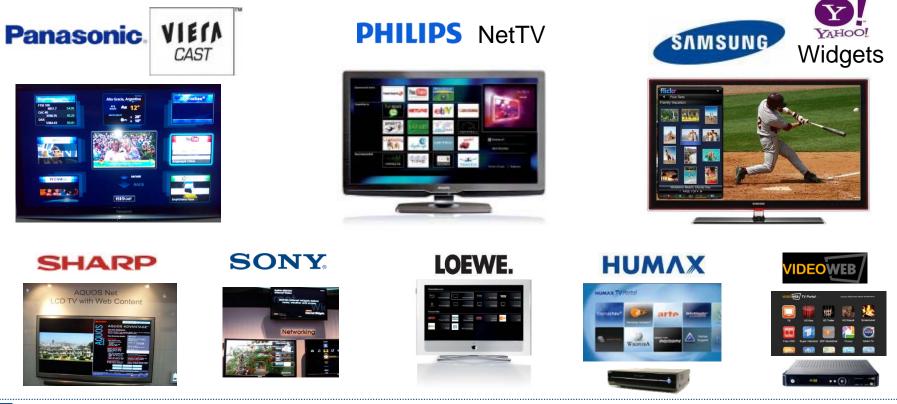

#### **Example for "Convergence Devices": TV-Sets**

Institut für Rundfunktechnik

The Future of the Broadcasting License Fee