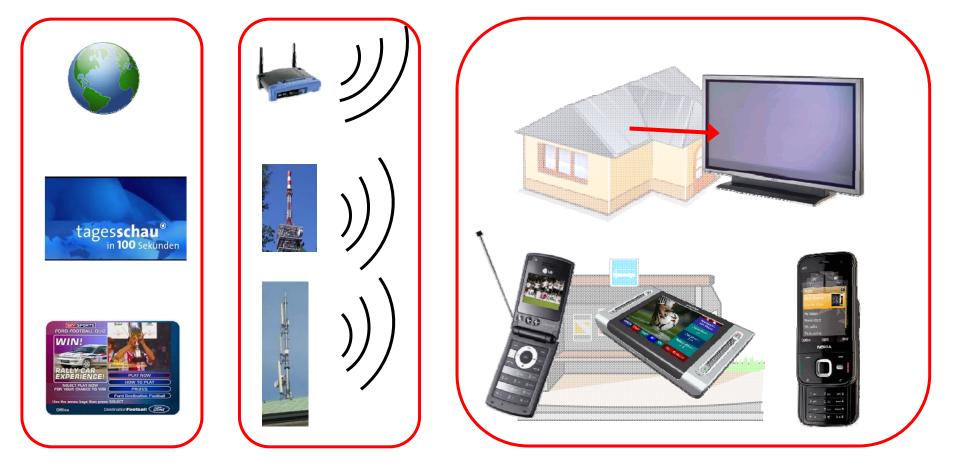

# Networks evolve towards "general purpose" networks

All services over ONE network: telephone, Internet and broadcast (TriplePlay)

Network operator becomes the service provider, who:

- controlls all services offered
- has the direct relationship to the customer
- delivers service over owned managed networks

# Mobile Networks as Universal Network?

Evolved from voice to a data network

Bandwidth grew rapidly (from GPRS to LTE)

Today up to 14.4 Mbps

data flat rate established

• "free" Internet acce

... there is much more to consider Media offers over than just technology!

- iPhone Radic
- on demand media streaming

Mass distribution of media

Bundesliga offered by T-Mobile

# **Fixed-Mobile Convergence of Media**

Will be accelerated by utilizing the "digital dividende"

The Future of the Broadcasting License Fee