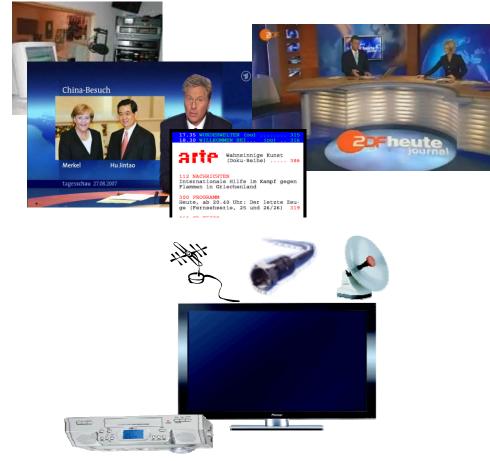

#### **Example for "Convergence Devices": TV-Sets**

Institut für Rundfunktechnik

The Future of the Broadcasting License Fee